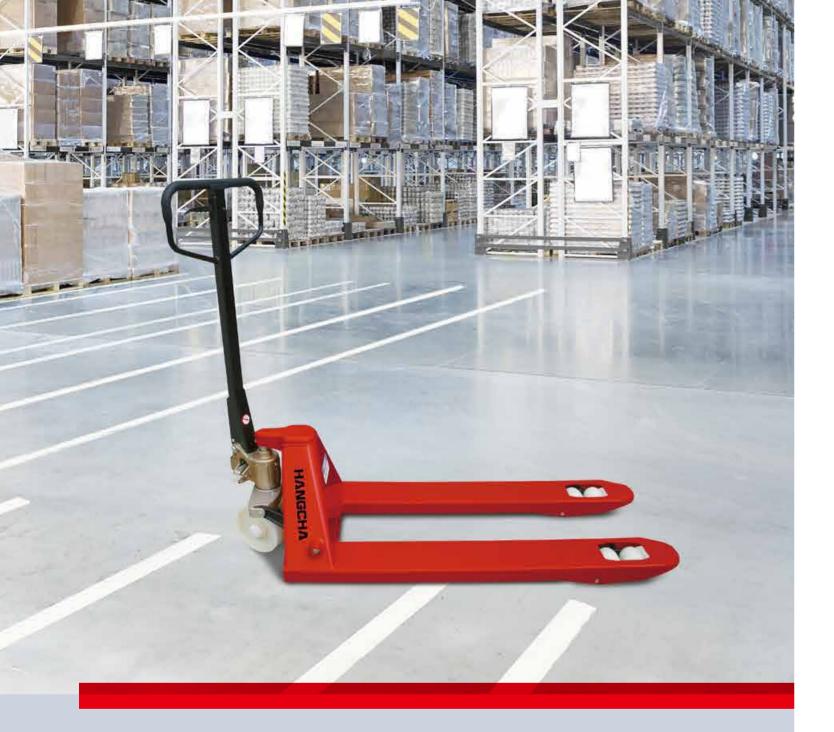

## **Hand Pallet Truck SBA25**

with capacities of 2,500 to 3,500kg

## **Innovation Design**

Reduce maintenance cost

Improve working efficiency

Increase truck service life

- / High reliability, suitable for a variety of environments. It can be used for 3~5 years under normal maintenance.
- / Casting pump, which prevents any loosening and leakage.
- / High-strength alloy steel fork frame.
- / Set the active safety valve to prevent overloading of operation.
- / 54mm fork thickness ensures high capacity.
- / Optimized round fork tips ensures easy operation;
- / 54mm fork thickness ensures high capacity;
- / Curve design on the fork tips help pallets entry in/out.